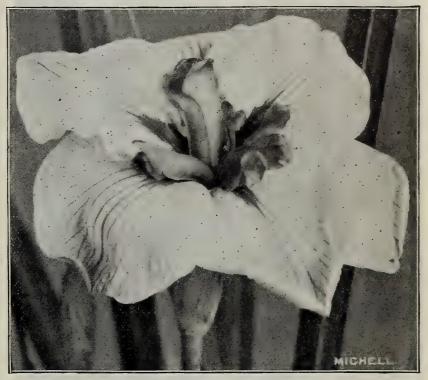

Spanish varieties, somewhat dwarfer, more robust, with heavier foliage and larger flowers, flowering two weeks later. These are not suited to forcing, blooming in June.

### NAMED VARIETIES (Large Bulbs)

| Blanche Fleur. Pure white\$0 | Each<br>0.04 | Doz.<br>\$0.35 | 100<br>\$2.00 | 1000<br>\$15.00 |
|------------------------------|--------------|----------------|---------------|-----------------|
| L'Unique. Bright claret      | .04          | •35            | 2.00          | 15.00           |
| Argus. Pink and white        |              |                | 2.00          | 15.00           |
| Bavaria. Light blue          |              |                |               | 15.00           |
| Mixed, all colors            | .03          | .25            | 1.25          | 10.00           |



Iris Kaempferi (Japanese Iris)

### IRIS KAEMPFERI (Japanese Iris)

The King of all Iris, covering a wide range of color; named sorts can be selected to cover a flowering period of 5 weeks, from the middle of June into July. The flowers, many of them when spread, measure 12 inches across. While it succeeds generally in all soils, it delights and thrives best in a deep, rich, moist location. Extra large field-grown clumps.

|                 |        | Doz.   |         |
|-----------------|--------|--------|---------|
| Mixed Varieties | \$0.15 | \$1.50 | \$10.00 |
| Named Varieties | 25     | 2.50   | 15.00   |

### IXIA

A charming little stove and conservatory bulb. It may also be planted outdoors if put in a protected position with plenty of covering during winter, in well-drained soi